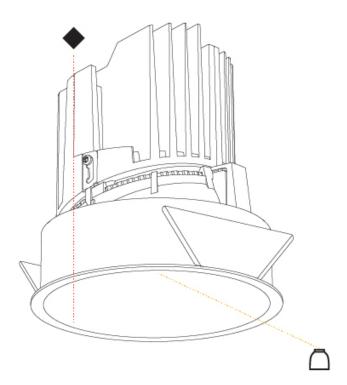

#### **GENERAL**

| Series: Bioniq               |  |
|------------------------------|--|
| Subseries: Bioniq Round Deep |  |
| Brand: Prolicht              |  |
| Division: Architectural      |  |
| Mounting Type: Recessed      |  |
| Mounting Location: Ceiling   |  |
| Subcategory: Downlight       |  |

| Mounting Location: Ceiling                                                                                                                                                                                                                                                                                                                                                                                                                                                                                                                                                                                                                                                                                                                                                                                                                                                                                                                                                                                                                                                                                                                                                                                                                                                                                                                                                                                                                                                                                                                                                                                                                                                                                                                                                                                                                                                                                                                                                                                                                                                                                                     |
|--------------------------------------------------------------------------------------------------------------------------------------------------------------------------------------------------------------------------------------------------------------------------------------------------------------------------------------------------------------------------------------------------------------------------------------------------------------------------------------------------------------------------------------------------------------------------------------------------------------------------------------------------------------------------------------------------------------------------------------------------------------------------------------------------------------------------------------------------------------------------------------------------------------------------------------------------------------------------------------------------------------------------------------------------------------------------------------------------------------------------------------------------------------------------------------------------------------------------------------------------------------------------------------------------------------------------------------------------------------------------------------------------------------------------------------------------------------------------------------------------------------------------------------------------------------------------------------------------------------------------------------------------------------------------------------------------------------------------------------------------------------------------------------------------------------------------------------------------------------------------------------------------------------------------------------------------------------------------------------------------------------------------------------------------------------------------------------------------------------------------------|
| Subcategory: Downlight                                                                                                                                                                                                                                                                                                                                                                                                                                                                                                                                                                                                                                                                                                                                                                                                                                                                                                                                                                                                                                                                                                                                                                                                                                                                                                                                                                                                                                                                                                                                                                                                                                                                                                                                                                                                                                                                                                                                                                                                                                                                                                         |
| PHYSICAL                                                                                                                                                                                                                                                                                                                                                                                                                                                                                                                                                                                                                                                                                                                                                                                                                                                                                                                                                                                                                                                                                                                                                                                                                                                                                                                                                                                                                                                                                                                                                                                                                                                                                                                                                                                                                                                                                                                                                                                                                                                                                                                       |
| Shape: Round                                                                                                                                                                                                                                                                                                                                                                                                                                                                                                                                                                                                                                                                                                                                                                                                                                                                                                                                                                                                                                                                                                                                                                                                                                                                                                                                                                                                                                                                                                                                                                                                                                                                                                                                                                                                                                                                                                                                                                                                                                                                                                                   |
| Diameter (mm): 139                                                                                                                                                                                                                                                                                                                                                                                                                                                                                                                                                                                                                                                                                                                                                                                                                                                                                                                                                                                                                                                                                                                                                                                                                                                                                                                                                                                                                                                                                                                                                                                                                                                                                                                                                                                                                                                                                                                                                                                                                                                                                                             |
| Diameter (in): 5 ½                                                                                                                                                                                                                                                                                                                                                                                                                                                                                                                                                                                                                                                                                                                                                                                                                                                                                                                                                                                                                                                                                                                                                                                                                                                                                                                                                                                                                                                                                                                                                                                                                                                                                                                                                                                                                                                                                                                                                                                                                                                                                                             |
| Height (mm): 151                                                                                                                                                                                                                                                                                                                                                                                                                                                                                                                                                                                                                                                                                                                                                                                                                                                                                                                                                                                                                                                                                                                                                                                                                                                                                                                                                                                                                                                                                                                                                                                                                                                                                                                                                                                                                                                                                                                                                                                                                                                                                                               |
| Height (in): 5 15/16                                                                                                                                                                                                                                                                                                                                                                                                                                                                                                                                                                                                                                                                                                                                                                                                                                                                                                                                                                                                                                                                                                                                                                                                                                                                                                                                                                                                                                                                                                                                                                                                                                                                                                                                                                                                                                                                                                                                                                                                                                                                                                           |
| Ceiling Thickness (mm): 10 / 12.5 / 15                                                                                                                                                                                                                                                                                                                                                                                                                                                                                                                                                                                                                                                                                                                                                                                                                                                                                                                                                                                                                                                                                                                                                                                                                                                                                                                                                                                                                                                                                                                                                                                                                                                                                                                                                                                                                                                                                                                                                                                                                                                                                         |
| Ceiling Thickness (in): 3/8 or 1/2 or 9/16                                                                                                                                                                                                                                                                                                                                                                                                                                                                                                                                                                                                                                                                                                                                                                                                                                                                                                                                                                                                                                                                                                                                                                                                                                                                                                                                                                                                                                                                                                                                                                                                                                                                                                                                                                                                                                                                                                                                                                                                                                                                                     |
| Min. Recessing Depth (mm): 170                                                                                                                                                                                                                                                                                                                                                                                                                                                                                                                                                                                                                                                                                                                                                                                                                                                                                                                                                                                                                                                                                                                                                                                                                                                                                                                                                                                                                                                                                                                                                                                                                                                                                                                                                                                                                                                                                                                                                                                                                                                                                                 |
| Min. Recessing Depth (in): 6 <sup>11</sup> / <sub>16</sub>                                                                                                                                                                                                                                                                                                                                                                                                                                                                                                                                                                                                                                                                                                                                                                                                                                                                                                                                                                                                                                                                                                                                                                                                                                                                                                                                                                                                                                                                                                                                                                                                                                                                                                                                                                                                                                                                                                                                                                                                                                                                     |
| Light Distribution: Downlight                                                                                                                                                                                                                                                                                                                                                                                                                                                                                                                                                                                                                                                                                                                                                                                                                                                                                                                                                                                                                                                                                                                                                                                                                                                                                                                                                                                                                                                                                                                                                                                                                                                                                                                                                                                                                                                                                                                                                                                                                                                                                                  |
| Weight (kg): 0.926                                                                                                                                                                                                                                                                                                                                                                                                                                                                                                                                                                                                                                                                                                                                                                                                                                                                                                                                                                                                                                                                                                                                                                                                                                                                                                                                                                                                                                                                                                                                                                                                                                                                                                                                                                                                                                                                                                                                                                                                                                                                                                             |
| Weight (lbs): 2.04                                                                                                                                                                                                                                                                                                                                                                                                                                                                                                                                                                                                                                                                                                                                                                                                                                                                                                                                                                                                                                                                                                                                                                                                                                                                                                                                                                                                                                                                                                                                                                                                                                                                                                                                                                                                                                                                                                                                                                                                                                                                                                             |
| FILE SEE A S |

Fixture Finish: SSR / BKV / CWI / CRY / HAB / UFT / ITA / RUA / FTG / MYG / LOD / PUS / FRO / FUP / KIA / POP / BLS / SPG / MEY / GOH / GUM / CHC / COM / ABZ / JAG / OBR / MOS / ROR

Fixture Material: Aluminum Die Cast Cut-out Measurements: 130mm / 5 1/8"

#### **GENERAL**

Series: Bioniq
Subseries: Bioniq Round Deep
Brand: Prolicht
Division: Architectural
Mounting Type: Recessed
Mounting Location: Ceiling
Subcategory: Downlight

Mounting Location: Ceiling
Subcategory: Downlight

PHYSICAL

Shape: Round
Diameter (mm): 139
Diameter (in): 5 ½
Height (mm): 151
Height (in): 5 ½
Ceiling Thickness (mm): 10 / 12.5 / 15
Ceiling Thickness (in): 3/8 or 1/2 or 9/16
Min. Recessing Depth (mm): 170
Min. Recessing Depth (in): 6 ½
Light Distribution: Downlight
Weight (kg): 0.951
Weight (lbs): 2.1