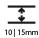

| Mounting Location: Ceiling                                                                                                                                                                                                                                                                                                                                                                                                                                                                                                                                                                                                                                                                                                                                                                                                                                                                                                                                                                                                                                                                                                                                                                                                                                                                                                                                                                                                                                                                                                                                                                                                                                                                                                                                                                                                                                                                                                                                                                                                                                                                                                     |
|--------------------------------------------------------------------------------------------------------------------------------------------------------------------------------------------------------------------------------------------------------------------------------------------------------------------------------------------------------------------------------------------------------------------------------------------------------------------------------------------------------------------------------------------------------------------------------------------------------------------------------------------------------------------------------------------------------------------------------------------------------------------------------------------------------------------------------------------------------------------------------------------------------------------------------------------------------------------------------------------------------------------------------------------------------------------------------------------------------------------------------------------------------------------------------------------------------------------------------------------------------------------------------------------------------------------------------------------------------------------------------------------------------------------------------------------------------------------------------------------------------------------------------------------------------------------------------------------------------------------------------------------------------------------------------------------------------------------------------------------------------------------------------------------------------------------------------------------------------------------------------------------------------------------------------------------------------------------------------------------------------------------------------------------------------------------------------------------------------------------------------|
| Subcategory: Downlight                                                                                                                                                                                                                                                                                                                                                                                                                                                                                                                                                                                                                                                                                                                                                                                                                                                                                                                                                                                                                                                                                                                                                                                                                                                                                                                                                                                                                                                                                                                                                                                                                                                                                                                                                                                                                                                                                                                                                                                                                                                                                                         |
| PHYSICAL                                                                                                                                                                                                                                                                                                                                                                                                                                                                                                                                                                                                                                                                                                                                                                                                                                                                                                                                                                                                                                                                                                                                                                                                                                                                                                                                                                                                                                                                                                                                                                                                                                                                                                                                                                                                                                                                                                                                                                                                                                                                                                                       |
| Shape: Round                                                                                                                                                                                                                                                                                                                                                                                                                                                                                                                                                                                                                                                                                                                                                                                                                                                                                                                                                                                                                                                                                                                                                                                                                                                                                                                                                                                                                                                                                                                                                                                                                                                                                                                                                                                                                                                                                                                                                                                                                                                                                                                   |
| Diameter (mm): 139                                                                                                                                                                                                                                                                                                                                                                                                                                                                                                                                                                                                                                                                                                                                                                                                                                                                                                                                                                                                                                                                                                                                                                                                                                                                                                                                                                                                                                                                                                                                                                                                                                                                                                                                                                                                                                                                                                                                                                                                                                                                                                             |
| Diameter (in): 5 ½                                                                                                                                                                                                                                                                                                                                                                                                                                                                                                                                                                                                                                                                                                                                                                                                                                                                                                                                                                                                                                                                                                                                                                                                                                                                                                                                                                                                                                                                                                                                                                                                                                                                                                                                                                                                                                                                                                                                                                                                                                                                                                             |
| Height (mm): 151                                                                                                                                                                                                                                                                                                                                                                                                                                                                                                                                                                                                                                                                                                                                                                                                                                                                                                                                                                                                                                                                                                                                                                                                                                                                                                                                                                                                                                                                                                                                                                                                                                                                                                                                                                                                                                                                                                                                                                                                                                                                                                               |
| Height (in): 5 15/16                                                                                                                                                                                                                                                                                                                                                                                                                                                                                                                                                                                                                                                                                                                                                                                                                                                                                                                                                                                                                                                                                                                                                                                                                                                                                                                                                                                                                                                                                                                                                                                                                                                                                                                                                                                                                                                                                                                                                                                                                                                                                                           |
| Ceiling Thickness (mm): 10 / 12.5 / 15                                                                                                                                                                                                                                                                                                                                                                                                                                                                                                                                                                                                                                                                                                                                                                                                                                                                                                                                                                                                                                                                                                                                                                                                                                                                                                                                                                                                                                                                                                                                                                                                                                                                                                                                                                                                                                                                                                                                                                                                                                                                                         |
| Ceiling Thickness (in): 3/8 or 1/2 or 9/16                                                                                                                                                                                                                                                                                                                                                                                                                                                                                                                                                                                                                                                                                                                                                                                                                                                                                                                                                                                                                                                                                                                                                                                                                                                                                                                                                                                                                                                                                                                                                                                                                                                                                                                                                                                                                                                                                                                                                                                                                                                                                     |
| Min. Recessing Depth (mm): 170                                                                                                                                                                                                                                                                                                                                                                                                                                                                                                                                                                                                                                                                                                                                                                                                                                                                                                                                                                                                                                                                                                                                                                                                                                                                                                                                                                                                                                                                                                                                                                                                                                                                                                                                                                                                                                                                                                                                                                                                                                                                                                 |
| Min. Recessing Depth (in): 6 <sup>11</sup> / <sub>16</sub>                                                                                                                                                                                                                                                                                                                                                                                                                                                                                                                                                                                                                                                                                                                                                                                                                                                                                                                                                                                                                                                                                                                                                                                                                                                                                                                                                                                                                                                                                                                                                                                                                                                                                                                                                                                                                                                                                                                                                                                                                                                                     |
| Light Distribution: Downlight                                                                                                                                                                                                                                                                                                                                                                                                                                                                                                                                                                                                                                                                                                                                                                                                                                                                                                                                                                                                                                                                                                                                                                                                                                                                                                                                                                                                                                                                                                                                                                                                                                                                                                                                                                                                                                                                                                                                                                                                                                                                                                  |
| Weight (kg): 0.926                                                                                                                                                                                                                                                                                                                                                                                                                                                                                                                                                                                                                                                                                                                                                                                                                                                                                                                                                                                                                                                                                                                                                                                                                                                                                                                                                                                                                                                                                                                                                                                                                                                                                                                                                                                                                                                                                                                                                                                                                                                                                                             |
| Weight (lbs): 2.04                                                                                                                                                                                                                                                                                                                                                                                                                                                                                                                                                                                                                                                                                                                                                                                                                                                                                                                                                                                                                                                                                                                                                                                                                                                                                                                                                                                                                                                                                                                                                                                                                                                                                                                                                                                                                                                                                                                                                                                                                                                                                                             |
| FILE SEE A S |

PHYSICAL

Shape: Round
Diameter (mm): 139
Diameter (in): 5 ½
Height (mm): 151
Height (in): 5 ½
Ceiling Thickness (mm): 10 / 12.5 / 15
Ceiling Thickness (in): 3/8 or 1/2 or 9/16
Min. Recessing Depth (mm): 170
Min. Recessing Depth (in): 6 ½
Light Distribution: Downlight
Weight (kg): 0.951
Weight (lbs): 2.1