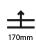

| Mounting Location: Ceiling                                                                                                                                                                                                                                                                                                                                                                                                                                                                                                                                                                                                                                                                                                                                                                                                                                                                                                                                                                                                                                                                                                                                                                                                                                                                                                                                                                                                                                                                                                                                                                                                                                                                                                                                                                                                                                                                                                                                                                                                                                                                                                     |
|--------------------------------------------------------------------------------------------------------------------------------------------------------------------------------------------------------------------------------------------------------------------------------------------------------------------------------------------------------------------------------------------------------------------------------------------------------------------------------------------------------------------------------------------------------------------------------------------------------------------------------------------------------------------------------------------------------------------------------------------------------------------------------------------------------------------------------------------------------------------------------------------------------------------------------------------------------------------------------------------------------------------------------------------------------------------------------------------------------------------------------------------------------------------------------------------------------------------------------------------------------------------------------------------------------------------------------------------------------------------------------------------------------------------------------------------------------------------------------------------------------------------------------------------------------------------------------------------------------------------------------------------------------------------------------------------------------------------------------------------------------------------------------------------------------------------------------------------------------------------------------------------------------------------------------------------------------------------------------------------------------------------------------------------------------------------------------------------------------------------------------|
| Subcategory: Downlight                                                                                                                                                                                                                                                                                                                                                                                                                                                                                                                                                                                                                                                                                                                                                                                                                                                                                                                                                                                                                                                                                                                                                                                                                                                                                                                                                                                                                                                                                                                                                                                                                                                                                                                                                                                                                                                                                                                                                                                                                                                                                                         |
| PHYSICAL                                                                                                                                                                                                                                                                                                                                                                                                                                                                                                                                                                                                                                                                                                                                                                                                                                                                                                                                                                                                                                                                                                                                                                                                                                                                                                                                                                                                                                                                                                                                                                                                                                                                                                                                                                                                                                                                                                                                                                                                                                                                                                                       |
| Shape: Round                                                                                                                                                                                                                                                                                                                                                                                                                                                                                                                                                                                                                                                                                                                                                                                                                                                                                                                                                                                                                                                                                                                                                                                                                                                                                                                                                                                                                                                                                                                                                                                                                                                                                                                                                                                                                                                                                                                                                                                                                                                                                                                   |
| Diameter (mm): 139                                                                                                                                                                                                                                                                                                                                                                                                                                                                                                                                                                                                                                                                                                                                                                                                                                                                                                                                                                                                                                                                                                                                                                                                                                                                                                                                                                                                                                                                                                                                                                                                                                                                                                                                                                                                                                                                                                                                                                                                                                                                                                             |
| Diameter (in): 5 ½                                                                                                                                                                                                                                                                                                                                                                                                                                                                                                                                                                                                                                                                                                                                                                                                                                                                                                                                                                                                                                                                                                                                                                                                                                                                                                                                                                                                                                                                                                                                                                                                                                                                                                                                                                                                                                                                                                                                                                                                                                                                                                             |
| Height (mm): 151                                                                                                                                                                                                                                                                                                                                                                                                                                                                                                                                                                                                                                                                                                                                                                                                                                                                                                                                                                                                                                                                                                                                                                                                                                                                                                                                                                                                                                                                                                                                                                                                                                                                                                                                                                                                                                                                                                                                                                                                                                                                                                               |
| Height (in): 5 15/16                                                                                                                                                                                                                                                                                                                                                                                                                                                                                                                                                                                                                                                                                                                                                                                                                                                                                                                                                                                                                                                                                                                                                                                                                                                                                                                                                                                                                                                                                                                                                                                                                                                                                                                                                                                                                                                                                                                                                                                                                                                                                                           |
| Ceiling Thickness (mm): 10 / 12.5 / 15                                                                                                                                                                                                                                                                                                                                                                                                                                                                                                                                                                                                                                                                                                                                                                                                                                                                                                                                                                                                                                                                                                                                                                                                                                                                                                                                                                                                                                                                                                                                                                                                                                                                                                                                                                                                                                                                                                                                                                                                                                                                                         |
| Ceiling Thickness (in): 3/8 or 1/2 or 9/16                                                                                                                                                                                                                                                                                                                                                                                                                                                                                                                                                                                                                                                                                                                                                                                                                                                                                                                                                                                                                                                                                                                                                                                                                                                                                                                                                                                                                                                                                                                                                                                                                                                                                                                                                                                                                                                                                                                                                                                                                                                                                     |
| Min. Recessing Depth (mm): 170                                                                                                                                                                                                                                                                                                                                                                                                                                                                                                                                                                                                                                                                                                                                                                                                                                                                                                                                                                                                                                                                                                                                                                                                                                                                                                                                                                                                                                                                                                                                                                                                                                                                                                                                                                                                                                                                                                                                                                                                                                                                                                 |
| Min. Recessing Depth (in): 6 <sup>11</sup> / <sub>16</sub>                                                                                                                                                                                                                                                                                                                                                                                                                                                                                                                                                                                                                                                                                                                                                                                                                                                                                                                                                                                                                                                                                                                                                                                                                                                                                                                                                                                                                                                                                                                                                                                                                                                                                                                                                                                                                                                                                                                                                                                                                                                                     |
| Light Distribution: Downlight                                                                                                                                                                                                                                                                                                                                                                                                                                                                                                                                                                                                                                                                                                                                                                                                                                                                                                                                                                                                                                                                                                                                                                                                                                                                                                                                                                                                                                                                                                                                                                                                                                                                                                                                                                                                                                                                                                                                                                                                                                                                                                  |
| Weight (kg): 0.926                                                                                                                                                                                                                                                                                                                                                                                                                                                                                                                                                                                                                                                                                                                                                                                                                                                                                                                                                                                                                                                                                                                                                                                                                                                                                                                                                                                                                                                                                                                                                                                                                                                                                                                                                                                                                                                                                                                                                                                                                                                                                                             |
| Weight (lbs): 2.04                                                                                                                                                                                                                                                                                                                                                                                                                                                                                                                                                                                                                                                                                                                                                                                                                                                                                                                                                                                                                                                                                                                                                                                                                                                                                                                                                                                                                                                                                                                                                                                                                                                                                                                                                                                                                                                                                                                                                                                                                                                                                                             |
| FILE SEE A S |

PHYSICAL

Shape: Round
Diameter (mm): 139
Diameter (in): 5 ½
Height (mm): 151
Height (in): 5 ½
Ceiling Thickness (mm): 10 / 12.5 / 15
Ceiling Thickness (in): 3/8 or 1/2 or 9/16
Min. Recessing Depth (mm): 170
Min. Recessing Depth (in): 6 ½
Light Distribution: Downlight
Weight (kg): 0.951
Weight (lbs): 2.1