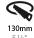

Fixture Finish: SSR / BKV / CWI / CRY / HAB / UFT / ITA / RUA / FTG / MYG / LOD / PUS / FRO / FUP / KIA / POP / BLS / SPG / MEY / GOH / GUM / CHC / COM / ABZ / JAG / OBR / MOS / ROR

Fixture Material: Aluminum Die Cast Cut-out Measurements: 130mm / 5 1/8"