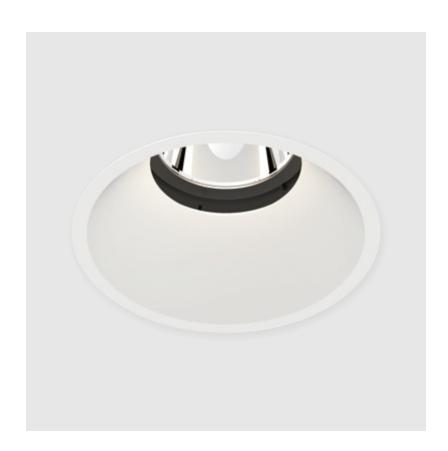

#### **GENERAL**

| Series: Bioniq               |  |
|------------------------------|--|
| Subseries: Bioniq Round Deep |  |
| Brand: Prolicht              |  |
| Division: Architectural      |  |
| Mounting Type: Recessed      |  |
| Mounting Location: Ceiling   |  |
| Subcategory: Downlight       |  |

| Mounting Location: Ceiling                                                                                                                                                                                                                                                                                                                                                                                                                                                                                                                                                                                                                                                                                                                                                                                                                                                                                                                                                                                                                                                                                                                                                                                                                                                                                                                                                                                                                                                                                                                                                                                                                                                                                                                                                                                                                                                                                                                                                                                                                                                                                                     |
|--------------------------------------------------------------------------------------------------------------------------------------------------------------------------------------------------------------------------------------------------------------------------------------------------------------------------------------------------------------------------------------------------------------------------------------------------------------------------------------------------------------------------------------------------------------------------------------------------------------------------------------------------------------------------------------------------------------------------------------------------------------------------------------------------------------------------------------------------------------------------------------------------------------------------------------------------------------------------------------------------------------------------------------------------------------------------------------------------------------------------------------------------------------------------------------------------------------------------------------------------------------------------------------------------------------------------------------------------------------------------------------------------------------------------------------------------------------------------------------------------------------------------------------------------------------------------------------------------------------------------------------------------------------------------------------------------------------------------------------------------------------------------------------------------------------------------------------------------------------------------------------------------------------------------------------------------------------------------------------------------------------------------------------------------------------------------------------------------------------------------------|
| Subcategory: Downlight                                                                                                                                                                                                                                                                                                                                                                                                                                                                                                                                                                                                                                                                                                                                                                                                                                                                                                                                                                                                                                                                                                                                                                                                                                                                                                                                                                                                                                                                                                                                                                                                                                                                                                                                                                                                                                                                                                                                                                                                                                                                                                         |
| PHYSICAL                                                                                                                                                                                                                                                                                                                                                                                                                                                                                                                                                                                                                                                                                                                                                                                                                                                                                                                                                                                                                                                                                                                                                                                                                                                                                                                                                                                                                                                                                                                                                                                                                                                                                                                                                                                                                                                                                                                                                                                                                                                                                                                       |
| Shape: Round                                                                                                                                                                                                                                                                                                                                                                                                                                                                                                                                                                                                                                                                                                                                                                                                                                                                                                                                                                                                                                                                                                                                                                                                                                                                                                                                                                                                                                                                                                                                                                                                                                                                                                                                                                                                                                                                                                                                                                                                                                                                                                                   |
| Diameter (mm): 139                                                                                                                                                                                                                                                                                                                                                                                                                                                                                                                                                                                                                                                                                                                                                                                                                                                                                                                                                                                                                                                                                                                                                                                                                                                                                                                                                                                                                                                                                                                                                                                                                                                                                                                                                                                                                                                                                                                                                                                                                                                                                                             |
| Diameter (in): 5 ½                                                                                                                                                                                                                                                                                                                                                                                                                                                                                                                                                                                                                                                                                                                                                                                                                                                                                                                                                                                                                                                                                                                                                                                                                                                                                                                                                                                                                                                                                                                                                                                                                                                                                                                                                                                                                                                                                                                                                                                                                                                                                                             |
| Height (mm): 151                                                                                                                                                                                                                                                                                                                                                                                                                                                                                                                                                                                                                                                                                                                                                                                                                                                                                                                                                                                                                                                                                                                                                                                                                                                                                                                                                                                                                                                                                                                                                                                                                                                                                                                                                                                                                                                                                                                                                                                                                                                                                                               |
| Height (in): 5 15/16                                                                                                                                                                                                                                                                                                                                                                                                                                                                                                                                                                                                                                                                                                                                                                                                                                                                                                                                                                                                                                                                                                                                                                                                                                                                                                                                                                                                                                                                                                                                                                                                                                                                                                                                                                                                                                                                                                                                                                                                                                                                                                           |
| Ceiling Thickness (mm): 10 / 12.5 / 15                                                                                                                                                                                                                                                                                                                                                                                                                                                                                                                                                                                                                                                                                                                                                                                                                                                                                                                                                                                                                                                                                                                                                                                                                                                                                                                                                                                                                                                                                                                                                                                                                                                                                                                                                                                                                                                                                                                                                                                                                                                                                         |
| Ceiling Thickness (in): 3/8 or 1/2 or 9/16                                                                                                                                                                                                                                                                                                                                                                                                                                                                                                                                                                                                                                                                                                                                                                                                                                                                                                                                                                                                                                                                                                                                                                                                                                                                                                                                                                                                                                                                                                                                                                                                                                                                                                                                                                                                                                                                                                                                                                                                                                                                                     |
| Min. Recessing Depth (mm): 170                                                                                                                                                                                                                                                                                                                                                                                                                                                                                                                                                                                                                                                                                                                                                                                                                                                                                                                                                                                                                                                                                                                                                                                                                                                                                                                                                                                                                                                                                                                                                                                                                                                                                                                                                                                                                                                                                                                                                                                                                                                                                                 |
| Min. Recessing Depth (in): 6 <sup>11</sup> / <sub>16</sub>                                                                                                                                                                                                                                                                                                                                                                                                                                                                                                                                                                                                                                                                                                                                                                                                                                                                                                                                                                                                                                                                                                                                                                                                                                                                                                                                                                                                                                                                                                                                                                                                                                                                                                                                                                                                                                                                                                                                                                                                                                                                     |
| Light Distribution: Downlight                                                                                                                                                                                                                                                                                                                                                                                                                                                                                                                                                                                                                                                                                                                                                                                                                                                                                                                                                                                                                                                                                                                                                                                                                                                                                                                                                                                                                                                                                                                                                                                                                                                                                                                                                                                                                                                                                                                                                                                                                                                                                                  |
| Weight (kg): 0.926                                                                                                                                                                                                                                                                                                                                                                                                                                                                                                                                                                                                                                                                                                                                                                                                                                                                                                                                                                                                                                                                                                                                                                                                                                                                                                                                                                                                                                                                                                                                                                                                                                                                                                                                                                                                                                                                                                                                                                                                                                                                                                             |
| Weight (lbs): 2.04                                                                                                                                                                                                                                                                                                                                                                                                                                                                                                                                                                                                                                                                                                                                                                                                                                                                                                                                                                                                                                                                                                                                                                                                                                                                                                                                                                                                                                                                                                                                                                                                                                                                                                                                                                                                                                                                                                                                                                                                                                                                                                             |
| FILE SEE A S |