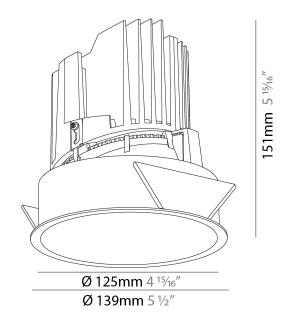

| Mounting Location: Ceiling                                                                                                                                                                                                                                                                                                                                                                                                                                                                                                                                                                                                                                                                                                                                                                                                                                                                                                                                                                                                                                                                                                                                                                                                                                                                                                                                                                                                                                                                                                                                                                                                                                                                                                                                                                                                                                                                                                                                                                                                                                                                                                     |
|--------------------------------------------------------------------------------------------------------------------------------------------------------------------------------------------------------------------------------------------------------------------------------------------------------------------------------------------------------------------------------------------------------------------------------------------------------------------------------------------------------------------------------------------------------------------------------------------------------------------------------------------------------------------------------------------------------------------------------------------------------------------------------------------------------------------------------------------------------------------------------------------------------------------------------------------------------------------------------------------------------------------------------------------------------------------------------------------------------------------------------------------------------------------------------------------------------------------------------------------------------------------------------------------------------------------------------------------------------------------------------------------------------------------------------------------------------------------------------------------------------------------------------------------------------------------------------------------------------------------------------------------------------------------------------------------------------------------------------------------------------------------------------------------------------------------------------------------------------------------------------------------------------------------------------------------------------------------------------------------------------------------------------------------------------------------------------------------------------------------------------|
| Subcategory: Downlight                                                                                                                                                                                                                                                                                                                                                                                                                                                                                                                                                                                                                                                                                                                                                                                                                                                                                                                                                                                                                                                                                                                                                                                                                                                                                                                                                                                                                                                                                                                                                                                                                                                                                                                                                                                                                                                                                                                                                                                                                                                                                                         |
| PHYSICAL                                                                                                                                                                                                                                                                                                                                                                                                                                                                                                                                                                                                                                                                                                                                                                                                                                                                                                                                                                                                                                                                                                                                                                                                                                                                                                                                                                                                                                                                                                                                                                                                                                                                                                                                                                                                                                                                                                                                                                                                                                                                                                                       |
| Shape: Round                                                                                                                                                                                                                                                                                                                                                                                                                                                                                                                                                                                                                                                                                                                                                                                                                                                                                                                                                                                                                                                                                                                                                                                                                                                                                                                                                                                                                                                                                                                                                                                                                                                                                                                                                                                                                                                                                                                                                                                                                                                                                                                   |
| Diameter (mm): 139                                                                                                                                                                                                                                                                                                                                                                                                                                                                                                                                                                                                                                                                                                                                                                                                                                                                                                                                                                                                                                                                                                                                                                                                                                                                                                                                                                                                                                                                                                                                                                                                                                                                                                                                                                                                                                                                                                                                                                                                                                                                                                             |
| Diameter (in): 5 ½                                                                                                                                                                                                                                                                                                                                                                                                                                                                                                                                                                                                                                                                                                                                                                                                                                                                                                                                                                                                                                                                                                                                                                                                                                                                                                                                                                                                                                                                                                                                                                                                                                                                                                                                                                                                                                                                                                                                                                                                                                                                                                             |
| Height (mm): 151                                                                                                                                                                                                                                                                                                                                                                                                                                                                                                                                                                                                                                                                                                                                                                                                                                                                                                                                                                                                                                                                                                                                                                                                                                                                                                                                                                                                                                                                                                                                                                                                                                                                                                                                                                                                                                                                                                                                                                                                                                                                                                               |
| Height (in): 5 15/16                                                                                                                                                                                                                                                                                                                                                                                                                                                                                                                                                                                                                                                                                                                                                                                                                                                                                                                                                                                                                                                                                                                                                                                                                                                                                                                                                                                                                                                                                                                                                                                                                                                                                                                                                                                                                                                                                                                                                                                                                                                                                                           |
| Ceiling Thickness (mm): 10 / 12.5 / 15                                                                                                                                                                                                                                                                                                                                                                                                                                                                                                                                                                                                                                                                                                                                                                                                                                                                                                                                                                                                                                                                                                                                                                                                                                                                                                                                                                                                                                                                                                                                                                                                                                                                                                                                                                                                                                                                                                                                                                                                                                                                                         |
| Ceiling Thickness (in): 3/8 or 1/2 or 9/16                                                                                                                                                                                                                                                                                                                                                                                                                                                                                                                                                                                                                                                                                                                                                                                                                                                                                                                                                                                                                                                                                                                                                                                                                                                                                                                                                                                                                                                                                                                                                                                                                                                                                                                                                                                                                                                                                                                                                                                                                                                                                     |
| Min. Recessing Depth (mm): 170                                                                                                                                                                                                                                                                                                                                                                                                                                                                                                                                                                                                                                                                                                                                                                                                                                                                                                                                                                                                                                                                                                                                                                                                                                                                                                                                                                                                                                                                                                                                                                                                                                                                                                                                                                                                                                                                                                                                                                                                                                                                                                 |
| Min. Recessing Depth (in): 6 <sup>11</sup> / <sub>16</sub>                                                                                                                                                                                                                                                                                                                                                                                                                                                                                                                                                                                                                                                                                                                                                                                                                                                                                                                                                                                                                                                                                                                                                                                                                                                                                                                                                                                                                                                                                                                                                                                                                                                                                                                                                                                                                                                                                                                                                                                                                                                                     |
| Light Distribution: Downlight                                                                                                                                                                                                                                                                                                                                                                                                                                                                                                                                                                                                                                                                                                                                                                                                                                                                                                                                                                                                                                                                                                                                                                                                                                                                                                                                                                                                                                                                                                                                                                                                                                                                                                                                                                                                                                                                                                                                                                                                                                                                                                  |
| Weight (kg): 0.926                                                                                                                                                                                                                                                                                                                                                                                                                                                                                                                                                                                                                                                                                                                                                                                                                                                                                                                                                                                                                                                                                                                                                                                                                                                                                                                                                                                                                                                                                                                                                                                                                                                                                                                                                                                                                                                                                                                                                                                                                                                                                                             |
| Weight (lbs): 2.04                                                                                                                                                                                                                                                                                                                                                                                                                                                                                                                                                                                                                                                                                                                                                                                                                                                                                                                                                                                                                                                                                                                                                                                                                                                                                                                                                                                                                                                                                                                                                                                                                                                                                                                                                                                                                                                                                                                                                                                                                                                                                                             |
| FILE SEE A S |

PHYSICAL

Shape: Round
Diameter (mm): 139
Diameter (in): 5 ½
Height (mm): 151
Height (in): 5 ½
Ceiling Thickness (mm): 10 / 12.5 / 15
Ceiling Thickness (in): 3/8 or 1/2 or 9/16
Min. Recessing Depth (mm): 170
Min. Recessing Depth (in): 6 ½
Light Distribution: Downlight
Weight (kg): 0.951
Weight (lbs): 2.1