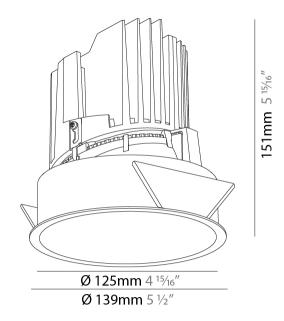

| Mounting Location: Ceiling                                                                                                                                                                                                                                                                                                                                                                                                                                                                                                                                                                                                                                                                                                                                                                                                                                                                                                                                                                                                                                                                                                                                                                                                                                                                                                                                                                                                                                                                                                                                                                                                                                                                                                                                                                                                                                                                                                                                                                                                                                                                                                     |
|--------------------------------------------------------------------------------------------------------------------------------------------------------------------------------------------------------------------------------------------------------------------------------------------------------------------------------------------------------------------------------------------------------------------------------------------------------------------------------------------------------------------------------------------------------------------------------------------------------------------------------------------------------------------------------------------------------------------------------------------------------------------------------------------------------------------------------------------------------------------------------------------------------------------------------------------------------------------------------------------------------------------------------------------------------------------------------------------------------------------------------------------------------------------------------------------------------------------------------------------------------------------------------------------------------------------------------------------------------------------------------------------------------------------------------------------------------------------------------------------------------------------------------------------------------------------------------------------------------------------------------------------------------------------------------------------------------------------------------------------------------------------------------------------------------------------------------------------------------------------------------------------------------------------------------------------------------------------------------------------------------------------------------------------------------------------------------------------------------------------------------|
| Subcategory: Downlight                                                                                                                                                                                                                                                                                                                                                                                                                                                                                                                                                                                                                                                                                                                                                                                                                                                                                                                                                                                                                                                                                                                                                                                                                                                                                                                                                                                                                                                                                                                                                                                                                                                                                                                                                                                                                                                                                                                                                                                                                                                                                                         |
| PHYSICAL                                                                                                                                                                                                                                                                                                                                                                                                                                                                                                                                                                                                                                                                                                                                                                                                                                                                                                                                                                                                                                                                                                                                                                                                                                                                                                                                                                                                                                                                                                                                                                                                                                                                                                                                                                                                                                                                                                                                                                                                                                                                                                                       |
| Shape: Round                                                                                                                                                                                                                                                                                                                                                                                                                                                                                                                                                                                                                                                                                                                                                                                                                                                                                                                                                                                                                                                                                                                                                                                                                                                                                                                                                                                                                                                                                                                                                                                                                                                                                                                                                                                                                                                                                                                                                                                                                                                                                                                   |
| Diameter (mm): 139                                                                                                                                                                                                                                                                                                                                                                                                                                                                                                                                                                                                                                                                                                                                                                                                                                                                                                                                                                                                                                                                                                                                                                                                                                                                                                                                                                                                                                                                                                                                                                                                                                                                                                                                                                                                                                                                                                                                                                                                                                                                                                             |
| Diameter (in): 5 ½                                                                                                                                                                                                                                                                                                                                                                                                                                                                                                                                                                                                                                                                                                                                                                                                                                                                                                                                                                                                                                                                                                                                                                                                                                                                                                                                                                                                                                                                                                                                                                                                                                                                                                                                                                                                                                                                                                                                                                                                                                                                                                             |
| Height (mm): 151                                                                                                                                                                                                                                                                                                                                                                                                                                                                                                                                                                                                                                                                                                                                                                                                                                                                                                                                                                                                                                                                                                                                                                                                                                                                                                                                                                                                                                                                                                                                                                                                                                                                                                                                                                                                                                                                                                                                                                                                                                                                                                               |
| Height (in): 5 15/16                                                                                                                                                                                                                                                                                                                                                                                                                                                                                                                                                                                                                                                                                                                                                                                                                                                                                                                                                                                                                                                                                                                                                                                                                                                                                                                                                                                                                                                                                                                                                                                                                                                                                                                                                                                                                                                                                                                                                                                                                                                                                                           |
| Ceiling Thickness (mm): 10 / 12.5 / 15                                                                                                                                                                                                                                                                                                                                                                                                                                                                                                                                                                                                                                                                                                                                                                                                                                                                                                                                                                                                                                                                                                                                                                                                                                                                                                                                                                                                                                                                                                                                                                                                                                                                                                                                                                                                                                                                                                                                                                                                                                                                                         |
| Ceiling Thickness (in): 3/8 or 1/2 or 9/16                                                                                                                                                                                                                                                                                                                                                                                                                                                                                                                                                                                                                                                                                                                                                                                                                                                                                                                                                                                                                                                                                                                                                                                                                                                                                                                                                                                                                                                                                                                                                                                                                                                                                                                                                                                                                                                                                                                                                                                                                                                                                     |
| Min. Recessing Depth (mm): 170                                                                                                                                                                                                                                                                                                                                                                                                                                                                                                                                                                                                                                                                                                                                                                                                                                                                                                                                                                                                                                                                                                                                                                                                                                                                                                                                                                                                                                                                                                                                                                                                                                                                                                                                                                                                                                                                                                                                                                                                                                                                                                 |
| Min. Recessing Depth (in): 6 <sup>11</sup> / <sub>16</sub>                                                                                                                                                                                                                                                                                                                                                                                                                                                                                                                                                                                                                                                                                                                                                                                                                                                                                                                                                                                                                                                                                                                                                                                                                                                                                                                                                                                                                                                                                                                                                                                                                                                                                                                                                                                                                                                                                                                                                                                                                                                                     |
| Light Distribution: Downlight                                                                                                                                                                                                                                                                                                                                                                                                                                                                                                                                                                                                                                                                                                                                                                                                                                                                                                                                                                                                                                                                                                                                                                                                                                                                                                                                                                                                                                                                                                                                                                                                                                                                                                                                                                                                                                                                                                                                                                                                                                                                                                  |
| Weight (kg): 0.926                                                                                                                                                                                                                                                                                                                                                                                                                                                                                                                                                                                                                                                                                                                                                                                                                                                                                                                                                                                                                                                                                                                                                                                                                                                                                                                                                                                                                                                                                                                                                                                                                                                                                                                                                                                                                                                                                                                                                                                                                                                                                                             |
| Weight (lbs): 2.04                                                                                                                                                                                                                                                                                                                                                                                                                                                                                                                                                                                                                                                                                                                                                                                                                                                                                                                                                                                                                                                                                                                                                                                                                                                                                                                                                                                                                                                                                                                                                                                                                                                                                                                                                                                                                                                                                                                                                                                                                                                                                                             |
| FILE SEE A S |

PHYSICAL

Shape: Round
Diameter (mm): 139
Diameter (in): 5 ½
Height (mm): 151
Height (in): 5 ½
Ceiling Thickness (mm): 10 / 12.5 / 15
Ceiling Thickness (in): 3/8 or 1/2 or 9/16
Min. Recessing Depth (mm): 170
Min. Recessing Depth (in): 6 ½
Light Distribution: Downlight
Weight (kg): 0.951
Weight (lbs): 2.1