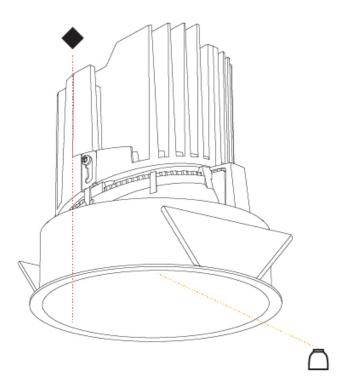

| Mounting Location: Ceiling                                                                                                                                                                                                                                                                                                                                                                                                                                                                                                                                                                                                                                                                                                                                                                                                                                                                                                                                                                                                                                                                                                                                                                                                                                                                                                                                                                                                                                                                                                                                                                                                                                                                                                                                                                                                                                                                                                                                                                                                                                                                                                     |
|--------------------------------------------------------------------------------------------------------------------------------------------------------------------------------------------------------------------------------------------------------------------------------------------------------------------------------------------------------------------------------------------------------------------------------------------------------------------------------------------------------------------------------------------------------------------------------------------------------------------------------------------------------------------------------------------------------------------------------------------------------------------------------------------------------------------------------------------------------------------------------------------------------------------------------------------------------------------------------------------------------------------------------------------------------------------------------------------------------------------------------------------------------------------------------------------------------------------------------------------------------------------------------------------------------------------------------------------------------------------------------------------------------------------------------------------------------------------------------------------------------------------------------------------------------------------------------------------------------------------------------------------------------------------------------------------------------------------------------------------------------------------------------------------------------------------------------------------------------------------------------------------------------------------------------------------------------------------------------------------------------------------------------------------------------------------------------------------------------------------------------|
| Subcategory: Downlight                                                                                                                                                                                                                                                                                                                                                                                                                                                                                                                                                                                                                                                                                                                                                                                                                                                                                                                                                                                                                                                                                                                                                                                                                                                                                                                                                                                                                                                                                                                                                                                                                                                                                                                                                                                                                                                                                                                                                                                                                                                                                                         |
| PHYSICAL                                                                                                                                                                                                                                                                                                                                                                                                                                                                                                                                                                                                                                                                                                                                                                                                                                                                                                                                                                                                                                                                                                                                                                                                                                                                                                                                                                                                                                                                                                                                                                                                                                                                                                                                                                                                                                                                                                                                                                                                                                                                                                                       |
| Shape: Round                                                                                                                                                                                                                                                                                                                                                                                                                                                                                                                                                                                                                                                                                                                                                                                                                                                                                                                                                                                                                                                                                                                                                                                                                                                                                                                                                                                                                                                                                                                                                                                                                                                                                                                                                                                                                                                                                                                                                                                                                                                                                                                   |
| Diameter (mm): 139                                                                                                                                                                                                                                                                                                                                                                                                                                                                                                                                                                                                                                                                                                                                                                                                                                                                                                                                                                                                                                                                                                                                                                                                                                                                                                                                                                                                                                                                                                                                                                                                                                                                                                                                                                                                                                                                                                                                                                                                                                                                                                             |
| Diameter (in): 5 ½                                                                                                                                                                                                                                                                                                                                                                                                                                                                                                                                                                                                                                                                                                                                                                                                                                                                                                                                                                                                                                                                                                                                                                                                                                                                                                                                                                                                                                                                                                                                                                                                                                                                                                                                                                                                                                                                                                                                                                                                                                                                                                             |
| Height (mm): 151                                                                                                                                                                                                                                                                                                                                                                                                                                                                                                                                                                                                                                                                                                                                                                                                                                                                                                                                                                                                                                                                                                                                                                                                                                                                                                                                                                                                                                                                                                                                                                                                                                                                                                                                                                                                                                                                                                                                                                                                                                                                                                               |
| Height (in): 5 15/16                                                                                                                                                                                                                                                                                                                                                                                                                                                                                                                                                                                                                                                                                                                                                                                                                                                                                                                                                                                                                                                                                                                                                                                                                                                                                                                                                                                                                                                                                                                                                                                                                                                                                                                                                                                                                                                                                                                                                                                                                                                                                                           |
| Ceiling Thickness (mm): 10 / 12.5 / 15                                                                                                                                                                                                                                                                                                                                                                                                                                                                                                                                                                                                                                                                                                                                                                                                                                                                                                                                                                                                                                                                                                                                                                                                                                                                                                                                                                                                                                                                                                                                                                                                                                                                                                                                                                                                                                                                                                                                                                                                                                                                                         |
| Ceiling Thickness (in): 3/8 or 1/2 or 9/16                                                                                                                                                                                                                                                                                                                                                                                                                                                                                                                                                                                                                                                                                                                                                                                                                                                                                                                                                                                                                                                                                                                                                                                                                                                                                                                                                                                                                                                                                                                                                                                                                                                                                                                                                                                                                                                                                                                                                                                                                                                                                     |
| Min. Recessing Depth (mm): 170                                                                                                                                                                                                                                                                                                                                                                                                                                                                                                                                                                                                                                                                                                                                                                                                                                                                                                                                                                                                                                                                                                                                                                                                                                                                                                                                                                                                                                                                                                                                                                                                                                                                                                                                                                                                                                                                                                                                                                                                                                                                                                 |
| Min. Recessing Depth (in): 6 <sup>11</sup> / <sub>16</sub>                                                                                                                                                                                                                                                                                                                                                                                                                                                                                                                                                                                                                                                                                                                                                                                                                                                                                                                                                                                                                                                                                                                                                                                                                                                                                                                                                                                                                                                                                                                                                                                                                                                                                                                                                                                                                                                                                                                                                                                                                                                                     |
| Light Distribution: Downlight                                                                                                                                                                                                                                                                                                                                                                                                                                                                                                                                                                                                                                                                                                                                                                                                                                                                                                                                                                                                                                                                                                                                                                                                                                                                                                                                                                                                                                                                                                                                                                                                                                                                                                                                                                                                                                                                                                                                                                                                                                                                                                  |
| Weight (kg): 0.926                                                                                                                                                                                                                                                                                                                                                                                                                                                                                                                                                                                                                                                                                                                                                                                                                                                                                                                                                                                                                                                                                                                                                                                                                                                                                                                                                                                                                                                                                                                                                                                                                                                                                                                                                                                                                                                                                                                                                                                                                                                                                                             |
| Weight (lbs): 2.04                                                                                                                                                                                                                                                                                                                                                                                                                                                                                                                                                                                                                                                                                                                                                                                                                                                                                                                                                                                                                                                                                                                                                                                                                                                                                                                                                                                                                                                                                                                                                                                                                                                                                                                                                                                                                                                                                                                                                                                                                                                                                                             |
| FILE SEE A S |

Fixture Finish: SSR / BKV / CWI / CRY / HAB / UFT / ITA / RUA / FTG / MYG / LOD / PUS / FRO / FUP / KIA / POP / BLS / SPG / MEY / GOH / GUM / CHC / COM / ABZ / JAG / OBR / MOS / ROR

Fixture Material: Aluminum Die Cast Cut-out Measurements: 130mm / 5 1/8"

PHYSICAL

Shape: Round
Diameter (mm): 139
Diameter (in): 5 ½
Height (mm): 151
Height (in): 5 ½
Ceiling Thickness (mm): 10 / 12.5 / 15
Ceiling Thickness (in): 3/8 or 1/2 or 9/16
Min. Recessing Depth (mm): 170
Min. Recessing Depth (in): 6 ½
Light Distribution: Downlight
Weight (kg): 0.951
Weight (lbs): 2.1