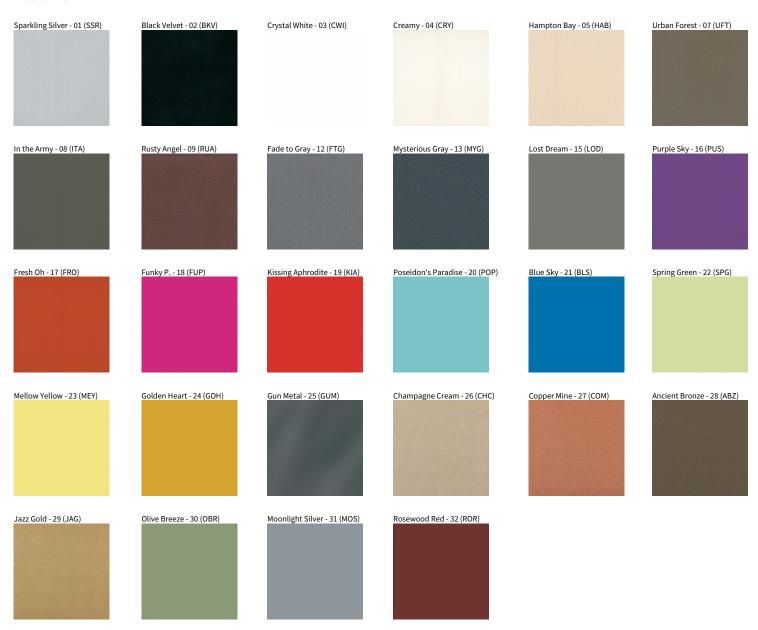

Fixture Finish: SSR / BKV / CWI / CRY / HAB / UFT / ITA / RUA / FTG / MYG / LOD / PUS / FRO / FUP / KIA / POP / BLS / SPG / MEY / GOH / GUM / CHC / COM / ABZ / JAG / OBR / MOS / ROR

Fixture Material: Aluminum Die Cast Cut-out Measurements: 130mm / 5 1/8"

# **BIONIQ**

COLOR FINISH CHART

| DATE      |  |  |
|-----------|--|--|
| QUANTITY  |  |  |
| SPECIFIER |  |  |
| TYPE      |  |  |
| PROJECT   |  |  |

#### **Fixture Finish**

**Digital:** Not all screens are calibrated the same, and therefore, colors will appear differently between screens. **Physical:** When texture is involved, there will be variations in color, character and tone within a product series and between product families.

Gun Metal: No Gun Metal finish is alike. It combines a mixture of transparent and black color particles which ensures a highly individual effect and no luminaire being identical. Champagne Cream, Copper Mine, Ancient Bronze + Jazz Gold: These finishes have slight fading from specific powder coating production. Each luminaire will slightly vary.